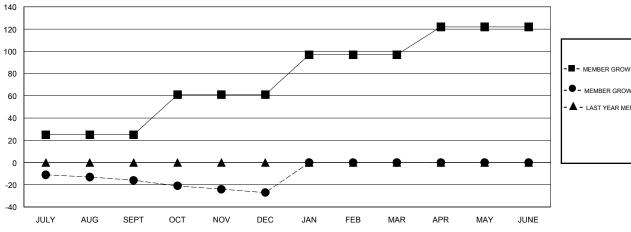

## GOALS AND ACTUAL MEMBERS CUMULATIVE

| -■- MEMBER GROWTH NET GOAL        |  |
|-----------------------------------|--|
| - ● - MEMBER GROWTH ACTUAL        |  |
| - ▲ - LAST YEAR MEMBERSHIP ACTUAL |  |
|                                   |  |
|                                   |  |
|                                   |  |